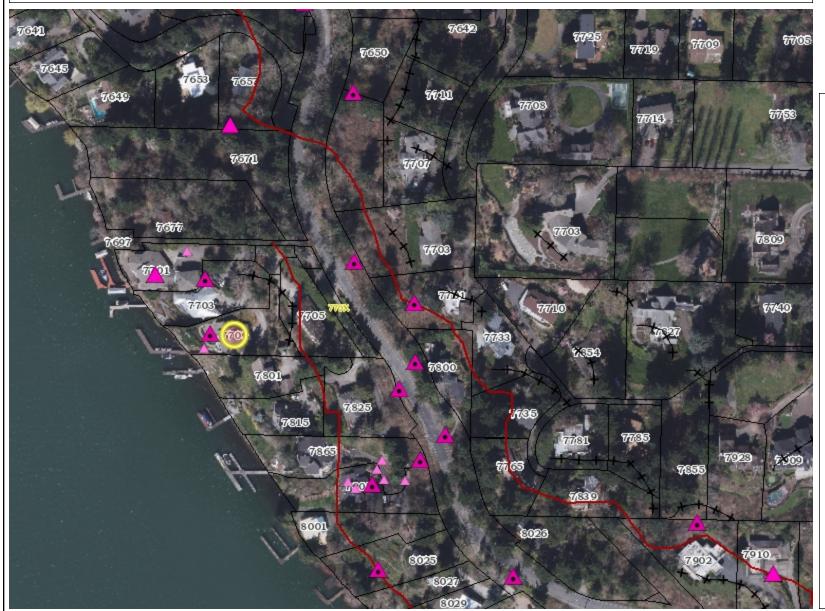

## **City of Mercer Island**

## Legend

Identified Landslide Location

Documented

No Documentation

Ancient Slide (Test Pit)

Scarp

Geologic Contacts

Address

Parcels

Parks

March 2020

Red: Band\_1

Green: Band\_2

Blue: Band\_3

182 363 Feet

© City of Mercer Island

1 inch = 363.120567333333 feet

Map Printed: October 14, 2021

Disclaimer: These maps were developed by the City of Mercer Island and are intended to be a general purpose digital reference tool. These maps are not an accepted legal instrument for describing, establishing, recording or maintaining descriptions for property concerns or boundaries. The City makes no representation or warranty with respect to the accuracy or currency of these data sets, especially in regard to labeling of surveyed dimensions, or agreement with official sources such as records of survey, or mapped locations of features.